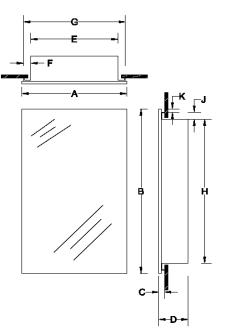

|            |                                 | DIMENSIONS IN INCHES* |        |       |       |        |     |    |        |     |     |
|------------|---------------------------------|-----------------------|--------|-------|-------|--------|-----|----|--------|-----|-----|
| Model #    | Description                     | Α                     | В      | С     | D     | Е      | F   | G  | н      | J   | κ   |
| 62BK244CCN | CITY 1DR 16X26 CN01 WB/ST GLADJ | 16-1/2                | 26-1/2 | 1-3/8 | 5-1/4 | 13-1/2 | 3/4 | 15 | 23-1/2 | 3/4 | 3/4 |
| 62BK244CBK | CITY 1DR 16X26 BK11 WB/ST GLADJ | 16-1/2                | 26-1/2 | 1-3/8 | 5-1/4 | 13-1/2 | 3/4 | 15 | 23-1/2 | 3/4 | 3/4 |
| 62BK244CCY | CITY 1DR 16X26 CY01 WB/ST GLADJ | 16-1/2                | 26-1/2 | 1-3/8 | 5-1/4 | 13-1/2 | 3/4 | 15 | 23-1/2 | 3/4 | 3/4 |
| 62BK244CMP | CITY 1DR 16X26 MP01 WB/ST GLADJ | 16-1/2                | 26-1/2 | 1-3/8 | 5-1/4 | 13-1/2 | 3/4 | 15 | 23-1/2 | 3/4 | 3/4 |